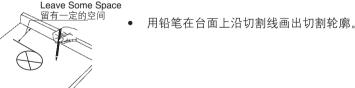

#### **INSTALL NEW LAVATORY**

- Cut the template on the cutout line with
- Position the template on the countertop to determine lavatory installation position. Make sure enough space between the lavatory, faucet and backsplash.

#### 安装新脸盆

- 用剪刀沿切割线将切割图剪出
- 将切割图放在盥洗台上,定出洗脸盆的安 装位置。确保脸盆、龙头和防溅板之间有 足够的空间。
- 注意: 洗脸盆在台面的安装位置应考虑到须安 装龙头的尺寸。如太靠近墙面,可能会使排水 提拉杆无法安装或不能正常使用。

- 沿着自切割图勾划出来的铅笔线内侧切开

• 用一个13mm的钻头, 在切割口内侧钻一个

• 根据安装的龙头和台面尺寸,正确切割龙

- 注意: 开龙头安装孔的尺寸一定要准确, 否则 可能会使龙头无法正常使用。
- 暂将脸盆放入台面开口,校正位置。