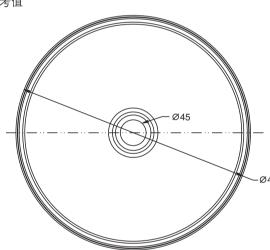

## 尺寸图

#### Reference Value 参考值

|              | Length | Width<br>宽 | Height<br>高 | Depth<br>盆深 |
|--------------|--------|------------|-------------|-------------|
| Outer<br>外尺寸 | 410    | 410        | 155         |             |
| Inner<br>内尺寸 | 399    | 399        |             | 108         |

Kohler reserves the right to change marked dimensions without prior notice. 科勒公司保留随时变更图中标示尺寸的权利,无需另行通知。

Unit: mm

单位: 毫米

- Note 1: Make sure horizontal and vertical dimensions match dimensions labeled on the template.
- Note 2: It is prohibited to use epoxy resin as the sealant.
- Note 3: Faucet needs to be tightly connected with inlet and outlet supplies. Otherwise, it may lead to leakage.