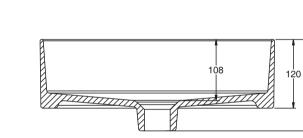

## 尺寸图

#### Reference Value 参考值

|              | Length | Width<br>宽 | Height<br>高 | Depth<br>盆深 |
|--------------|--------|------------|-------------|-------------|
| Outer<br>外尺寸 | 410    | 410        | 155         |             |
| Inner<br>内尺寸 | 399    | 399        |             | 108         |

Kohler reserves the right to change marked dimensions without prior notice. 科勒公司保留随时变更图中标示尺寸的权利,无需另行通知。

Unit: mm

单位: 毫米

- Note 1: Make sure horizontal and vertical dimensions match dimensions labeled on the template.
- Note 2: It is prohibited to use epoxy resin as the sealant.
- Note 3: Faucet needs to be tightly connected with inlet and outlet supplies. Otherwise, it may lead to leakage.