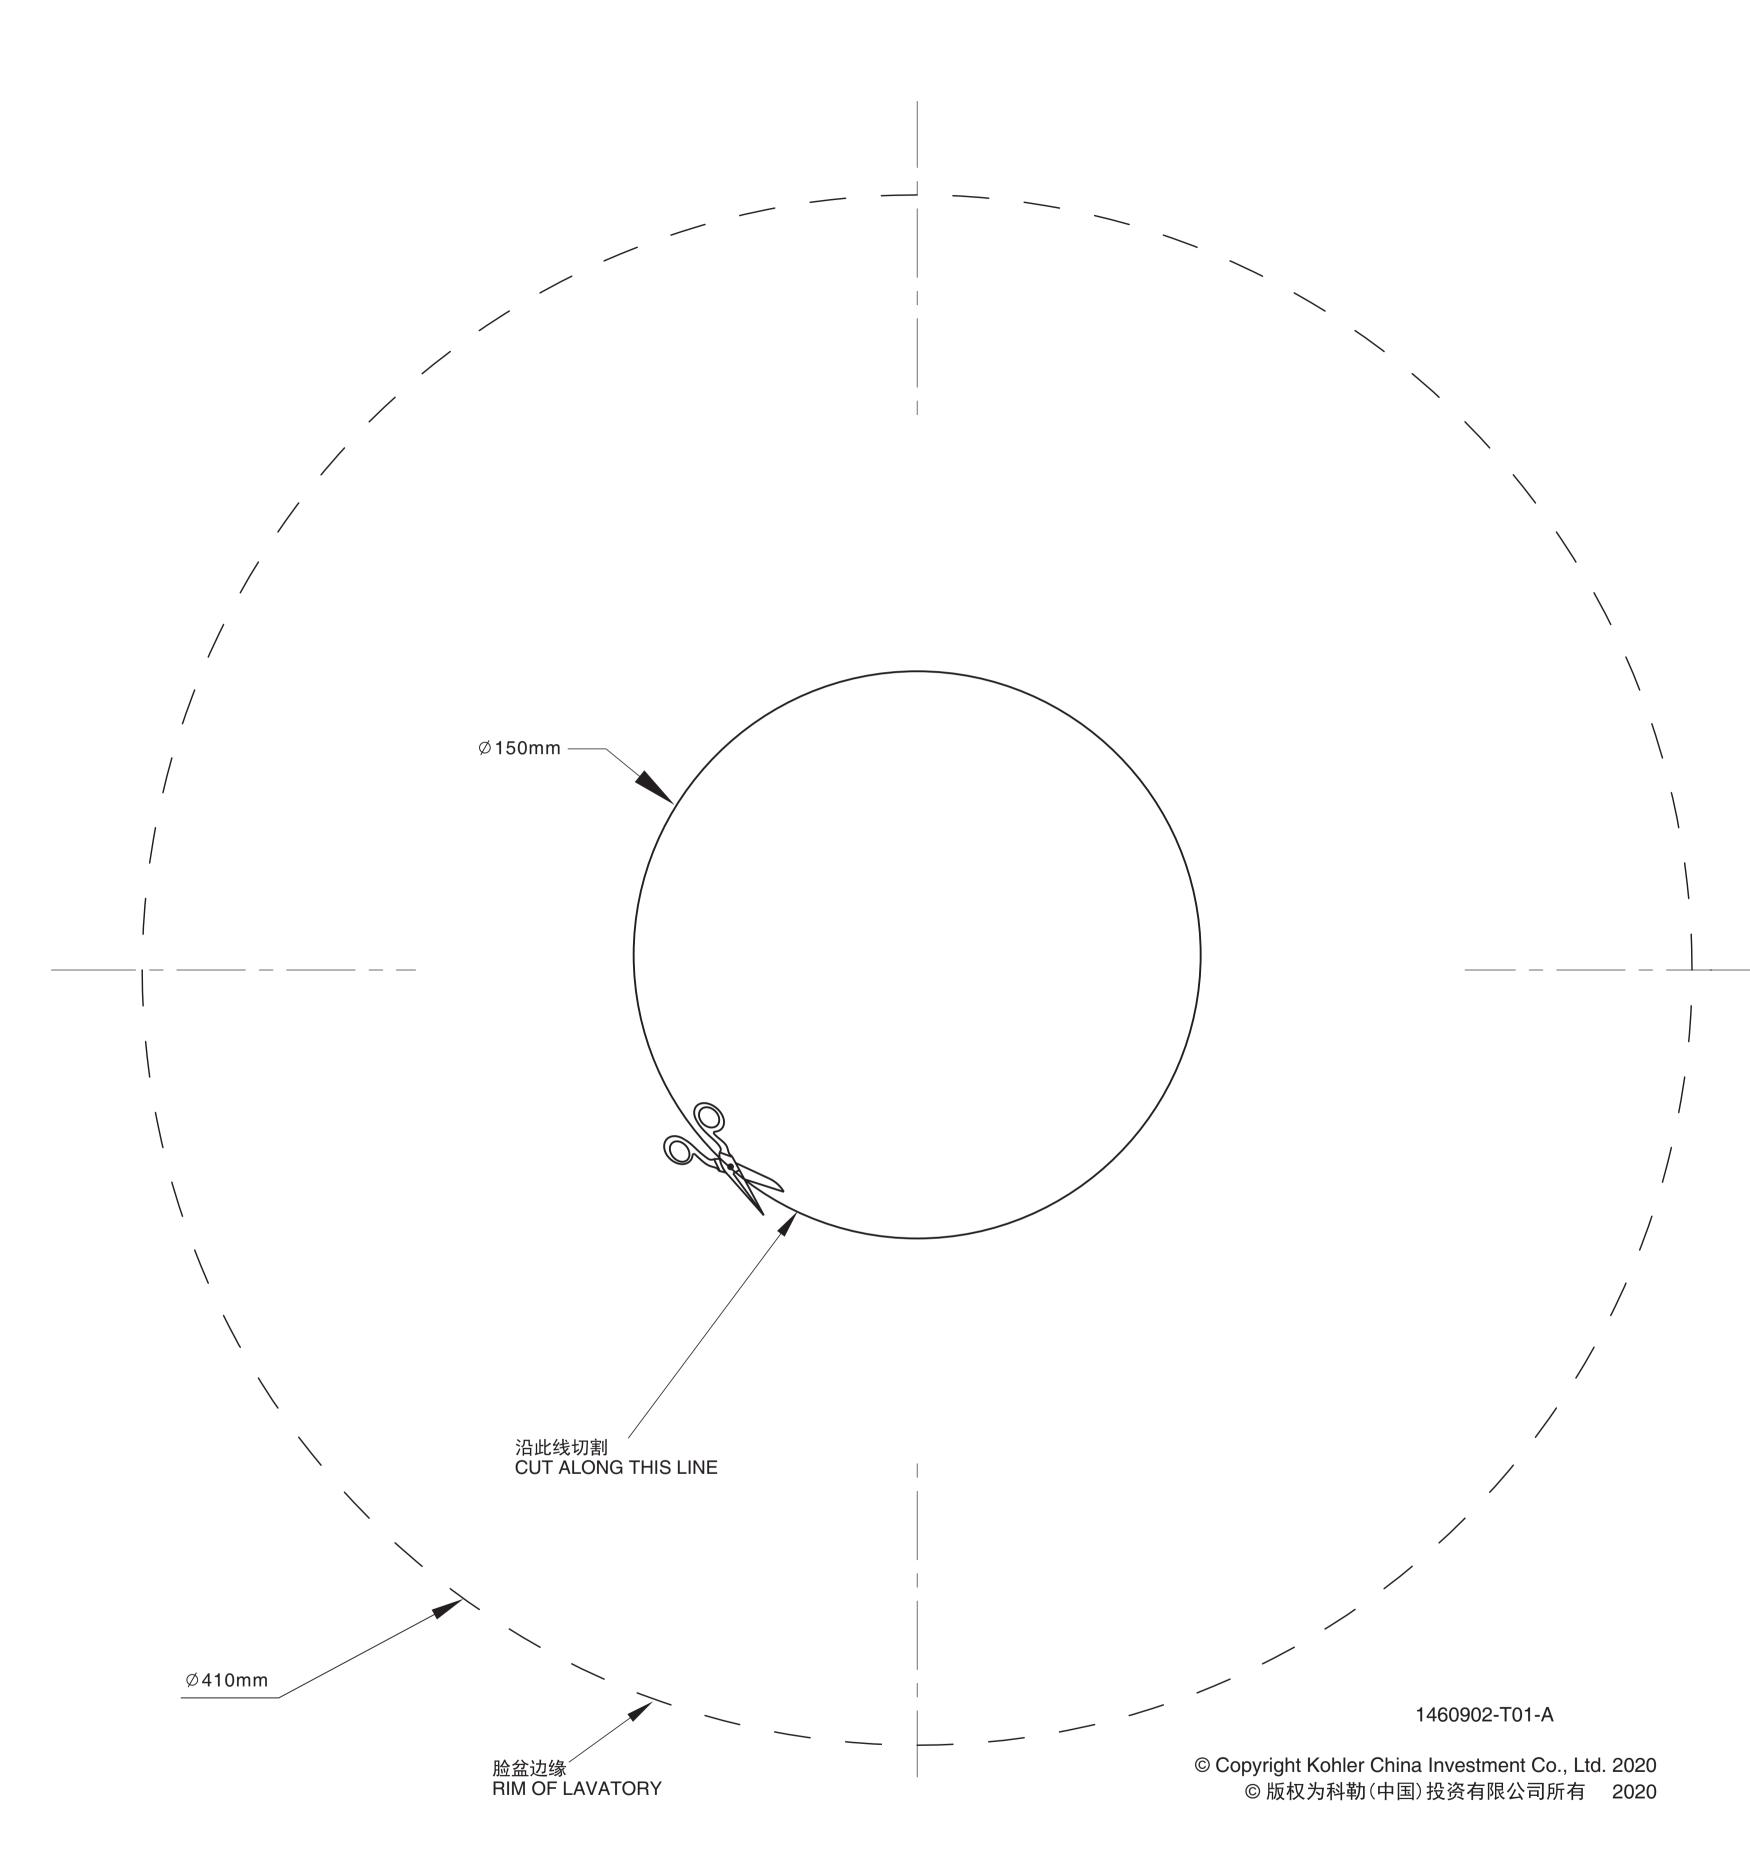

### **EDGE ROUND VESSEL CUT-OUT TEMPLATE / INSTALLATION INSTRUCTIONS** 切割图/安装说明书

• 将脸盆移开。按照制造商的指引,安装水

• 小心地将脸盆置于台面切口适当位置,向

小心:提防身体受伤或损坏产品。因大型脸盆相当重,需找人帮您一起搬动及

• 立即擦去多余的封边胶,如脸盆外缘与台

• 最少待三十分钟,让封边胶干透后,方可

面间有缝隙,即用胶填密。

#### **INSTALL NEW LAVATORY**

- Cut the template on the cutout line with
- Position the template on the countertop to determine lavatory installation position. Make sure enough space between the lavatory, faucet and backsplash.

Note: Please take faucet dimension into account. If the lavatory installation position is too close to the wall, the drain lift rod might experience difficulty in fixing and using.

map the outer rim of the lavatory onto the countertop.

Trace the template with a pencil (B) to

- Drill a φ 13mm hole on the inside of the cutout opening.
- Cut the opening in the countertop along the inside edge of the pencil line.
- Drill the faucet installation hole according to faucet and countertop dimension.

Note: The faucet installation hole shall be precisely drilled, otherwise, it may affect faucet performance in the future use.

- Temporally position the lavatory in the opening, and adjust to fit.
- ↑ CAUTION: Risk of personal injury or product damage. Large lavatories are very heavy. Get help lifting the lavatory into place.

#### 安装新脸盆

- 用剪刀沿切割线将切割图剪出
- 将切割图放在盥洗台上,定出洗脸盆的安 装位置。确保脸盆、龙头和防溅板之间有 足够的空间。
- 注意: 洗脸盆在台面的安装位置应考虑到须安 装龙头的尺寸。如太靠近墙面,可能会使排水 提拉杆无法安装或不能正常使用。

- 沿着自切割图勾划出来的铅笔线内侧切开

• 用一个13mm的钻头, 在切割口内侧钻一个

• 根据安装的龙头和台面尺寸,正确切割龙

- 注意: 开龙头安装孔的尺寸一定要准确, 否则 可能会使龙头无法正常使用。
- 暂将脸盆放入台面开口,校正位置。

头安装孔。

小心: 提防身体受伤或损坏产品。因大 型脸盆相当重,需找人帮您一起搬动及

- Remove the lavatory. Install the faucet and drain according to the manufacturers instructions.
- Apply sealant to the bottom installation • 在脸盆底部涂抹密封硅胶
- Carefully position the lavatory in the cutout, and press down firmly.
- CAUTION: Risk of personal injury or product damage. Large lavatories are very heavy. Get help lifting the lavatory into place.
- Immediately wipe away any excess sealant, and fill any voids as needed.
- Verify that the lavatory has not moved out of position.
- Allow the sealant to cure for at least 30 minutes before proceeding. Connect the faucet supply lines.
- Connect the drain assembly. Open the faucet valves, and check for
- Clean up with a non-abrasive cleaner.

Unit: mm

单位: 毫米

- Note 1: Make sure horizontal and vertical dimensions match dimensions labeled on the template.
- Note 2: It is prohibited to use epoxy resin as the sealant.
- Note 3: Faucet needs to be tightly connected with inlet and outlet supplies. Otherwise, it may lead to leakage.